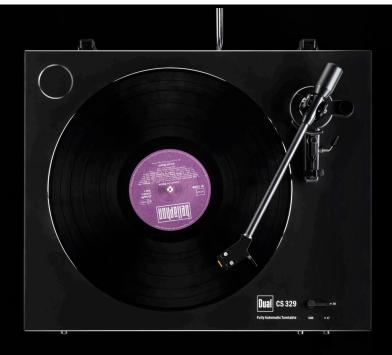

#### **Platter:** Aluminium Die-cast

- Precise aluminium die-cast
- Heavy rubber mat for resonance damping

Factory installed pick up: Audio-Technica AT 91