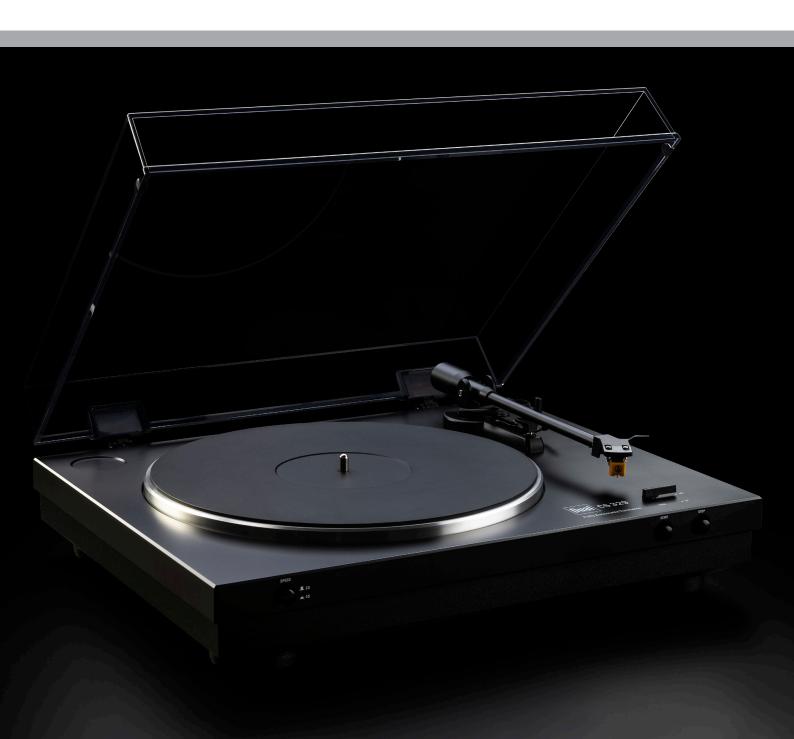

## FULLY AUTOMATIC PLUG & PLAY-TURNTABLE

The uncomplicated one from Dual with aspirations. The CS 329 uses sophisticated technology for entry-level analogue music playback.

With Plug & Play, you get a complete, ready-to-use package; all components are pre-assembled and permanently set. Plug in and get started!

As a fully automatic machine, the CS 329 offers ideal convenience. The tonearm swivels, lowers and raises autonomously at the touch of a button. All you have to do is put on the record and press the start button.

### **Plinth: MDF - Plastic**

- Elastomer vibration absorber integrated inside the feet
- Removable dust cover

#### **Platter:** Aluminium Die-cast

- Precise aluminium die-cast
- Heavy rubber mat for resonance damping

## **Tonearm:** Straight, Plug and Play

- Plug & Play: all adjustments are factory fixed
- All functions can be fully automatic or manual

## **Drive:** DC- Motor / Belt

- Rubber mountings for vibration decoupling
- Precision cut belt for lower wow & flutter