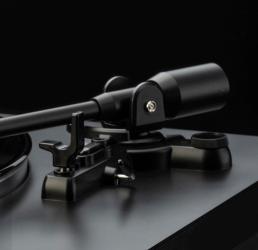

## **Tonearm:** Straight, Plug and Play

- Plug & Play: all adjustments are factory fixed
- All functions can be fully automatic or manual

#### **Tonearm:**

Auto-Start/-Stop-Function: **Automatic** Bearing: **Ball-bearing** Effective length: 221,5 mm Offset Angle: 25,6° Overhang: 19 mm

statically balanced Type:

Stylus Pressure Range: Fixed Cartridge Weight Range: N/A

Factory installed pick up: Audio-Technica AT 91