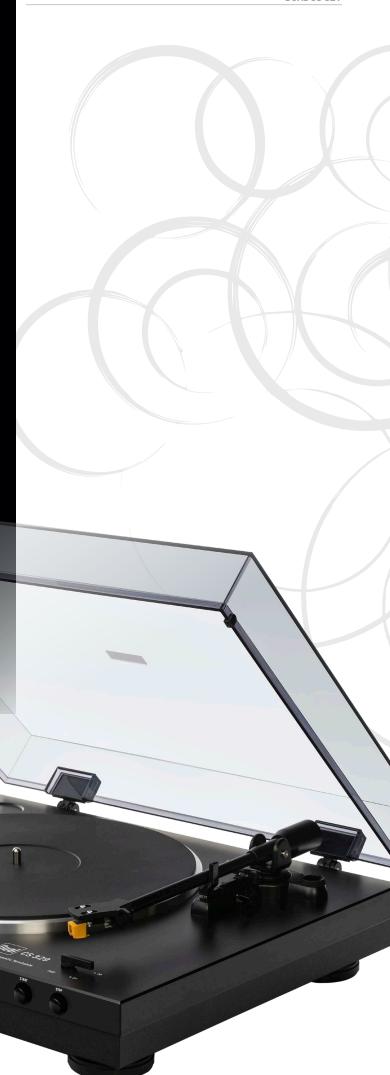

### **Plinth: MDF - Plastic**

- Elastomer vibration absorber integrated inside the feet
- Removable dust cover

## **Tonearm:** Straight, Plug and Play

- Plug & Play: all adjustments are factory fixed
- All functions can be fully automatic or manual