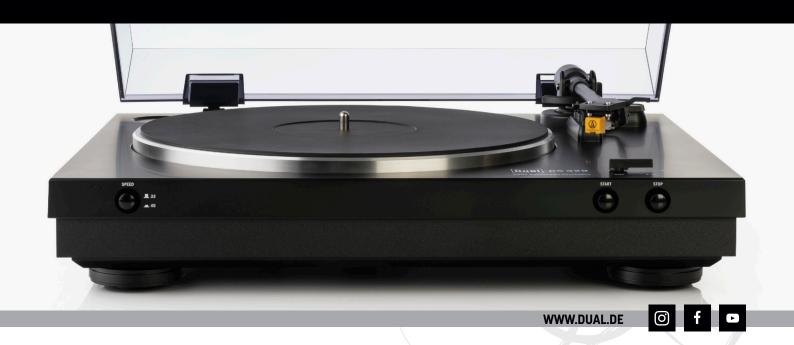

As a fully automatic machine, the CS 329 offers ideal convenience. The tonearm swivels, lowers and raises autonomously at the touch of a button. All you have to do is put on the record and press the start button.

Fully automatic functions of the tonearm and motor control

Fixed settings out of the factory