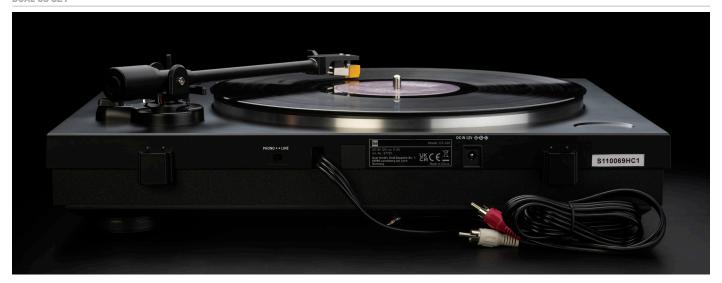

#### Gehäuse:

**Platter:** 

Material: Plastic / MDF

Surface finish: Black

Feet: Ø 62 mm / Elastomer Connection: RCA cable (fixed)

Yes

Connection to Phono Input: Connection to Line Input: Yes

Χ **Digital Output:** 