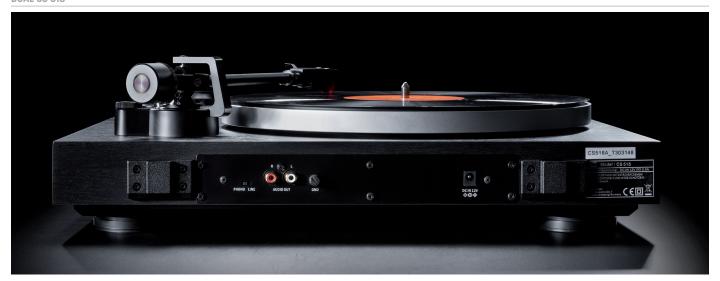

Surface finish: Vinyl veneer / Black
Feet: Ø 62 mm / Elastomer

Connection: RCA socket

Connection to Phono Input: Yes
Connection to Line Input: Yes
Digital Output: X

Dimension, closed dustcover: 435 x 367 x 145 mm