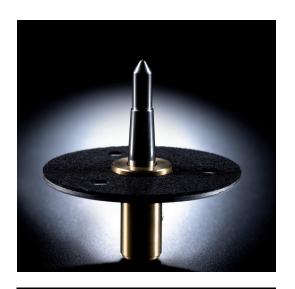

#### **Platter:** Aluminium Die-cast

- Precise aluminium die-cast
- Heavy rubber mat for resonance damping
- Solid platterbearing with a hardened steel spindle in a brass bushing

Mat: Rubber 2,5 mm

Brass bushing

Hardened steel spindle

Diameter: 305 mm
Weight (incl. Mat): 850 g

**Tonearm:** 

Auto-Start/-Stop-Function: X

Bearing: 4 x Pivot ball-bearing,

twin gimbal mounting