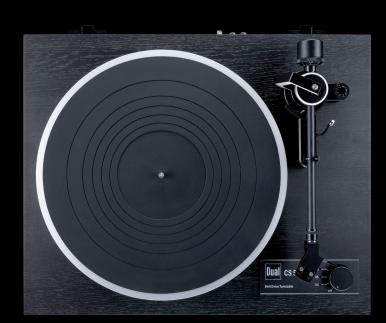

#### MANUAL HIFI-TURNTABLE

For the true Vinyl Enthusiast, the CS 518 is equipped with a twin gimbal tonearm design using pivot ball-bearings for optimal precision.

This superior tonearm has the ability to guide even high end pickups with the greatest degree of precision and reliability.

The twin gimbal turntable.

#### **Tonearm:** Twin Gimbal Design

- Straight, statically balanced
- Solid aluminium construction / precision pivot ball-bearing
- Adjustabel tracking force and antiskating