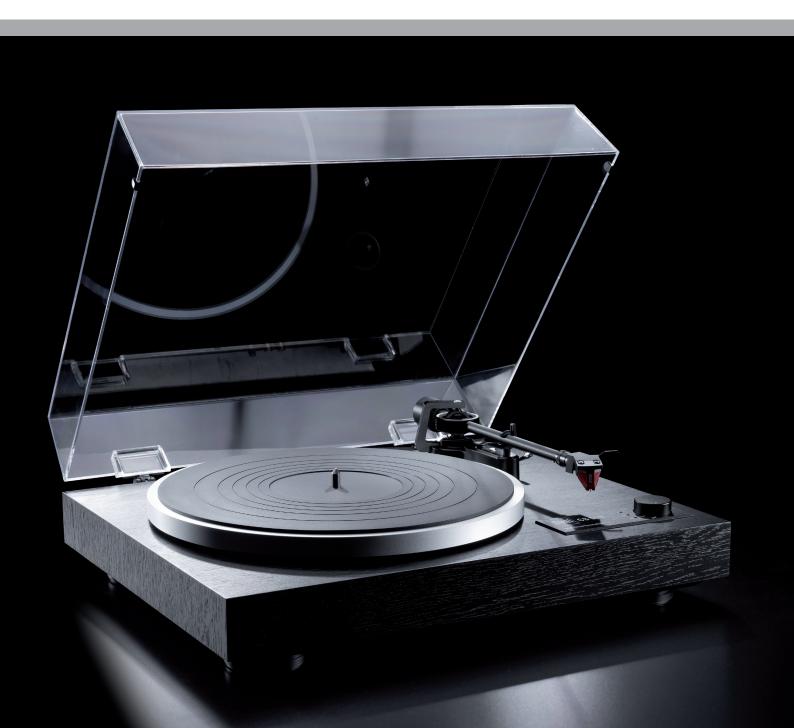

#### MANUAL HIFI-TURNTABLE

For the true Vinyl Enthusiast, the CS 518 is equipped with a twin gimbal tonearm design using pivot ball-bearings for optimal precision.

This superior tonearm has the ability to guide even high end pickups with the greatest degree of precision and reliability.

The Ortofon 2M Red pickup and a switchable MM-phonopreamplifier are an integral part of this ready to run package.

Durable platterbearing for long-term enjoyment.

A twin gimbal design ensures optimal tracking for the pickup.

The twin gimbal turntable.

#### Plinth: Solid MDF

- Folded MDF construction with a black vinyl veneer
- Elastomer vibration absorber integrated inside the feet
- Removable dust cover

#### **Platter:** Aluminium Die-cast

- Precise aluminium die-cast
- Heavy rubber mat for resonance damping
- Solid platterbearing with a hardened steel spindle in a brass bushing

#### **Tonearm:** Twin Gimbal Design

- Straight, statically balanced
- Solid aluminium construction / precision pivot ball-bearing
- Adjustabel tracking force and antiskating