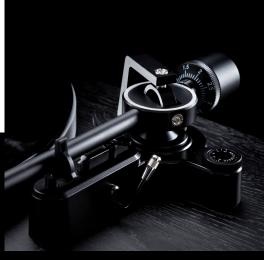

#### MANUAL HIFI-TURNTABLE

For the true Vinyl Enthusiast, the CS 518 is equipped with a twin gimbal tonearm design using pivot ball-bearings for optimal precision.

This superior tonearm has the ability to guide even high end pickups with the greatest degree of precision and reliability.

The Ortofon 2M Red pickup and a switchable MM-phonopreamplifier are an integral part of this ready to run package.

Durable platterbearing for long-term enjoyment.

A twin gimbal design ensures optimal tracking for the pickup.

#### **Tonearm:** Twin Gimbal Design

- Straight, statically balanced
- Solid aluminium construction / precision pivot ball-bearing
- Adjustabel tracking force and antiskating