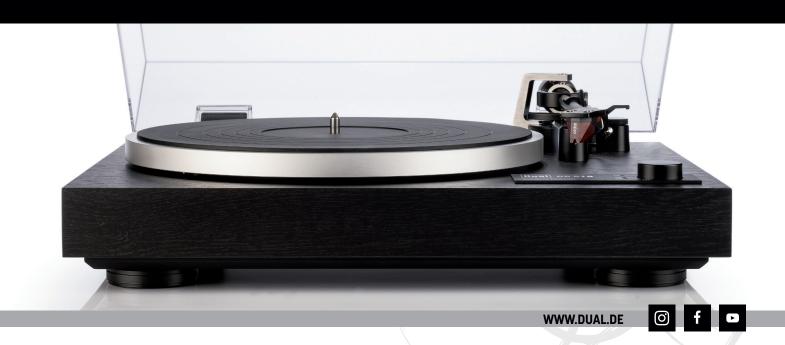

#### Plinth: Solid MDF

- Folded MDF construction with a black vinyl veneer
- Elastomer vibration absorber integrated inside the feet
- Removable dust cover

#### **Platter:** Aluminium Die-cast

- Precise aluminium die-cast
- Heavy rubber mat for resonance damping
- Solid platterbearing with a hardened steel spindle in a brass bushing

#### Drive: DC-Motor / Belt

- Low vibration DC-Servo-Motor
- Rubber mountings for vibration decoupling
- Precision cut belt for lower wow & flutter