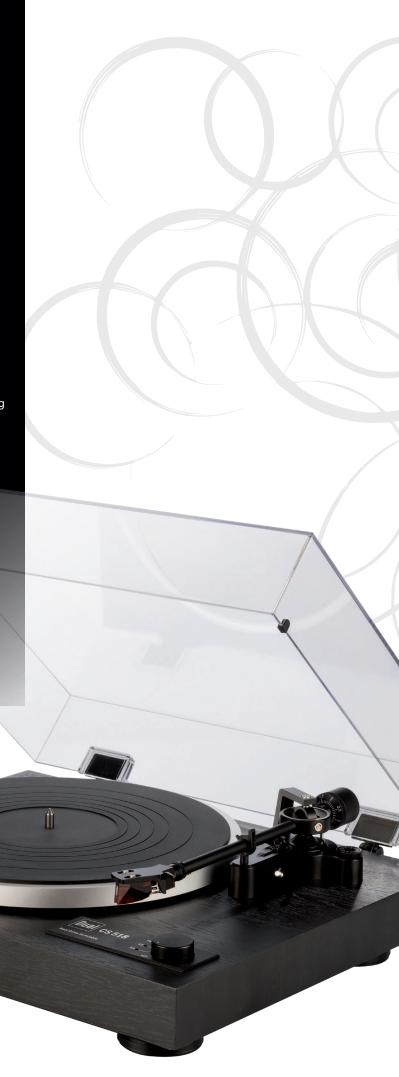

The twin gimbal turntable.

#### Plinth: Solid MDF

- Folded MDF construction with a black vinyl veneer
- Elastomer vibration absorber integrated inside the feet
- Removable dust cover

#### **Platter:** Aluminium Die-cast

- Precise aluminium die-cast
- Heavy rubber mat for resonance damping
- Solid platterbearing with a hardened steel spindle in a brass bushing